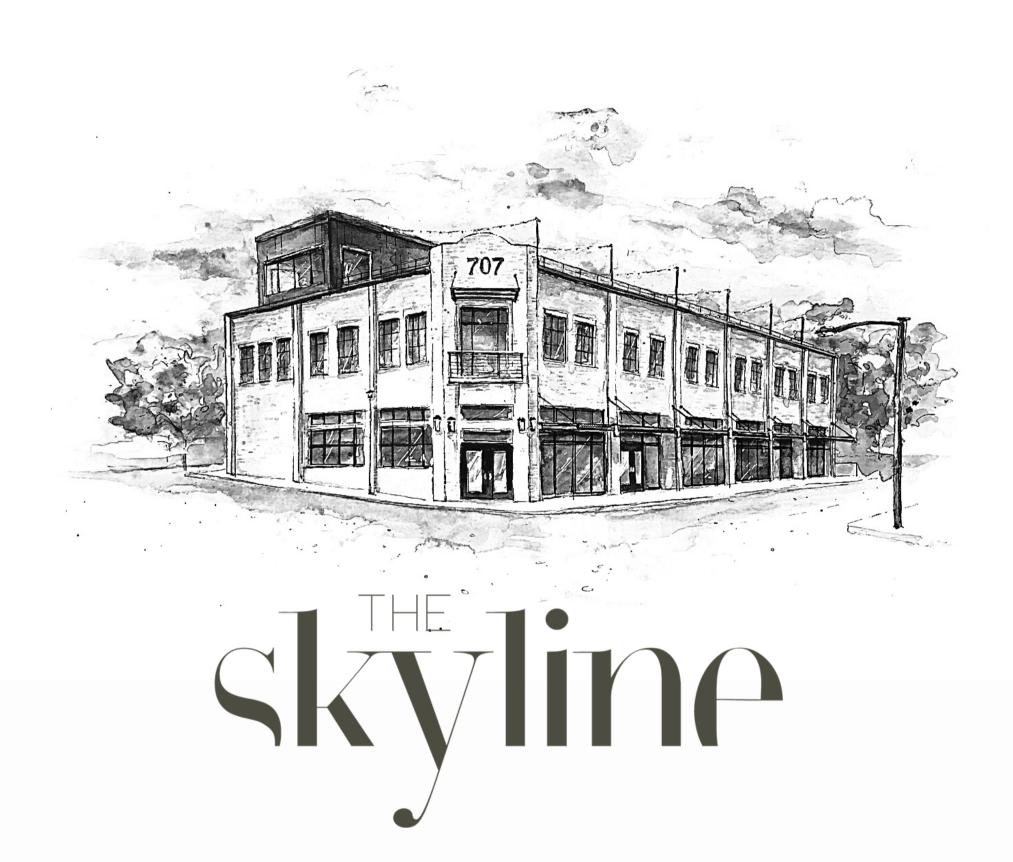

### THE VENUE...THE SKYLINE

The Skyline is a beautiful, clean, modern and urban venue located in the downtown San Antonio area Dignowity Hill. It can accommodate 300+ people and provides the essentials, such as tables and chairs. The venue has a beautiful rooftop with an amazing view of the San Antonio Skyline that is great for ceremonies, cocktail hours or a Texas sky reception. The space does not limit its creativity of usage and has proven to be very versatile.

## CONTACT US

**E-mail** info@theskylinesa.com

Website www.theskylinesa.com

**Phone** 726.999.0364

**Address** 707 Dawson, SA, TX 78202