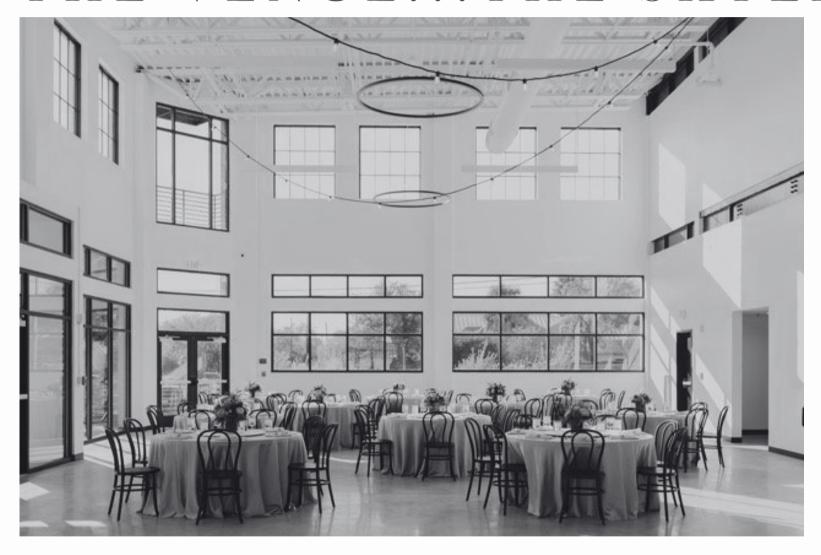

### THE VENUE...THE SKYLINE

The Skyline is a beautiful, clean, modern and urban venue located in the downtown San Antonio area Dignowity Hill. It can accommodate 300+ people and provides the essentials, such as tables and chairs. The venue has a beautiful rooftop with an amazing view of the San Antonio Skyline that is great for ceremonies, cocktail hours or a Texas sky reception. The space does not limit its creativity of usage and has proven to be very versatile.

## PORTFOLIO