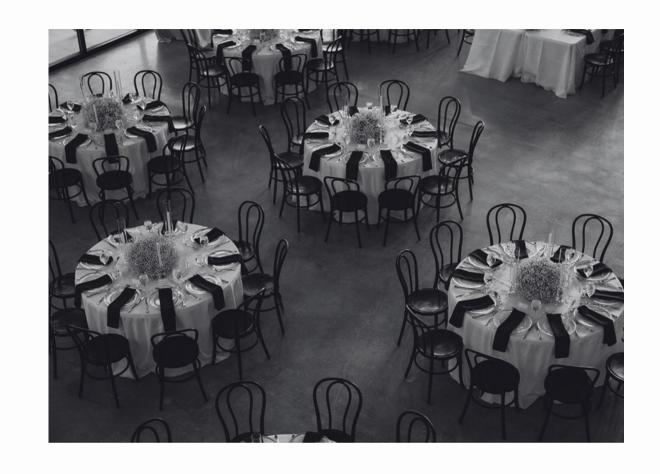

space that not only clients felt good in but vendors too. Douglas and Katherine are very proud of The Skyline and hope to service many different events and life moments.

### THE VENUE...THE SKYLINE



The Skyline is a beautiful, clean, modern and urban venue located in the downtown San Antonio area Dignowity Hill. It can accommodate 300+ people and provides the essentials, such as tables and chairs. The venue has a beautiful rooftop with an amazing view of the San Antonio Skyline that is great for ceremonies, cocktail hours or a Texas sky reception. The space does not limit its creativity of usage and has proven to be very versatile.

## SEASONAL CALENDAR

The Skyline breaks down it's rental packages into four seasonal pricing structures. These are based off of peak seasons and demand.



| Winter Seaso |
|--------------|
| January      |
| February     |
| March        |
|              |

# Spring Season April May June

# Summer Season July August September

Fall Season
October
November
December

### PRICING

All rentals are full day rentals. All tables and chairs are included up to 300 people.



#### Winter

Saturday: \$8000.00

Friday, Sunday, Monday: \$6000.00

Tuesday, Wednesday, Thursday: \$4000.00

#### **Spring**

Saturday: \$8500.00

Friday, Sunday, Monday: \$6500.00

Tuesday, Wednesday, Thursday: \$4500.00

#### Summer

Saturday: \$7000.00

Friday, Sunday, Monday: \$5000.00

Tuesday, Wednesday, Thursday: \$3500.00

#### **Fall**

Saturday: \$9500.00

Friday, Sunday, Monday: \$7000.00

Tuesday, Wednesday, Thursday: \$4500.00

## PORTFOLIO





## CONTACT US

**E